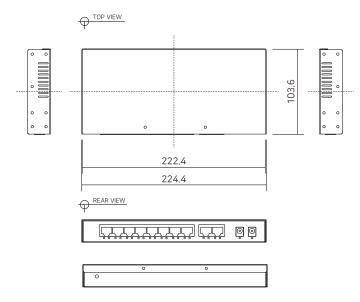

### Dimension

# Specification

| Model                 |                     | HPS-1008: 8 Port Hybrid PoE Switch                             |
|-----------------------|---------------------|----------------------------------------------------------------|
| Interface             | Downlink            | 8 x RJ-45 - 10/100/1000 Base-T with Auto-<br>detect MDIX       |
|                       | Uplink              | 2 x RJ-45 – 10/100/1000 Base-T with Autodetect MDIX            |
| Transmission Rate     |                     | Max. 1Gbps Full Duplex                                         |
| Transmission distance | Ethernet / PoE      | Up to 100m<br>Up to 200m with HPS-01<br>(2 Port Hybrid Switch) |
| LED Indication        | Ethernet (Downlink) | 8 x RJ45 Data Link (Green)                                     |
|                       | Ethernet (Uplink)   | 2 x RJ45 Data Link (Green/Orange)                              |
|                       | PoE Output          | 8 x PoE Output (Orange)                                        |
|                       | PWR Input           | 2 x Power Input (Blue)                                         |
| Power Input           |                     | 2 x Power input [ DC-Jack ]<br>DC48V-57V                       |
| Power Output          | PoE                 | IEEE802.3af(PoE), IEEE802.3at (PoE+ / up to 25.5W)             |
|                       | Dimension           | 225(L) x 105(W) x 29(H) mm                                     |
| Mechanical            | Weight              | 700g                                                           |
|                       | Operating Temp.     | -10 ~ 60 °C                                                    |
|                       | Storage Temp.       | -30~80°C                                                       |
| Environment           | Relative Humidity   | 10%~90%                                                        |
| Compliance            | Certification       | FCC, CE, KC, RoHS                                              |
|                       | Surge Protection    | IEC 61000-4-5 4kV(1.2 / 50us), 2kA(8 / 20us)                   |