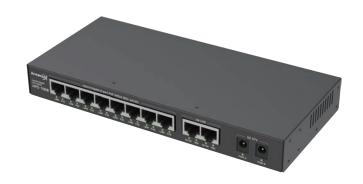

# **HPS-1008**

### 8 Port Hybrid PoE Switch

#### Features

- Gigabit 8+2 port PoE Switch
  - Downlink: 8 x RJ45 - Uplink: 2 x RJ45
- 10/100/1000 Ethernet (Full Duplex)
- Extended Ethernet (100Mbps) distance up to 200 m (With HPS-01, 2 port Hybrid PoE Switch)
- Cascade configuration (With the HPS-01: 2 port Hybrid PoE Switch)
- PoE, PoE+ output up to 25.5W
- Over current protection for secured power supply
- **Surge Protection**
- Dual DC adapter inputs
- Compack Hybrid Switch Design
- · Optional 19" Rack mount