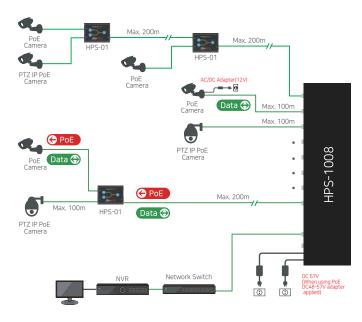

## **■** Connection Diagram

▶ Transmission distance may vary depending on the type and quality of cable.

#### Overview

The HPS-1008 is 8 + 2 port Gigabit Hybrid PoE+ Switching Hub that transmits 1Gbps Ethernet and supports PoE+ (up to 25.5W).

Using HPS-01 (2 Port Hybrid PoE Switch), the device supports 100Mbps Ethernet transmission and PoE+ power supply up to 200 meters and it is possible to connect multiple devices in cascade